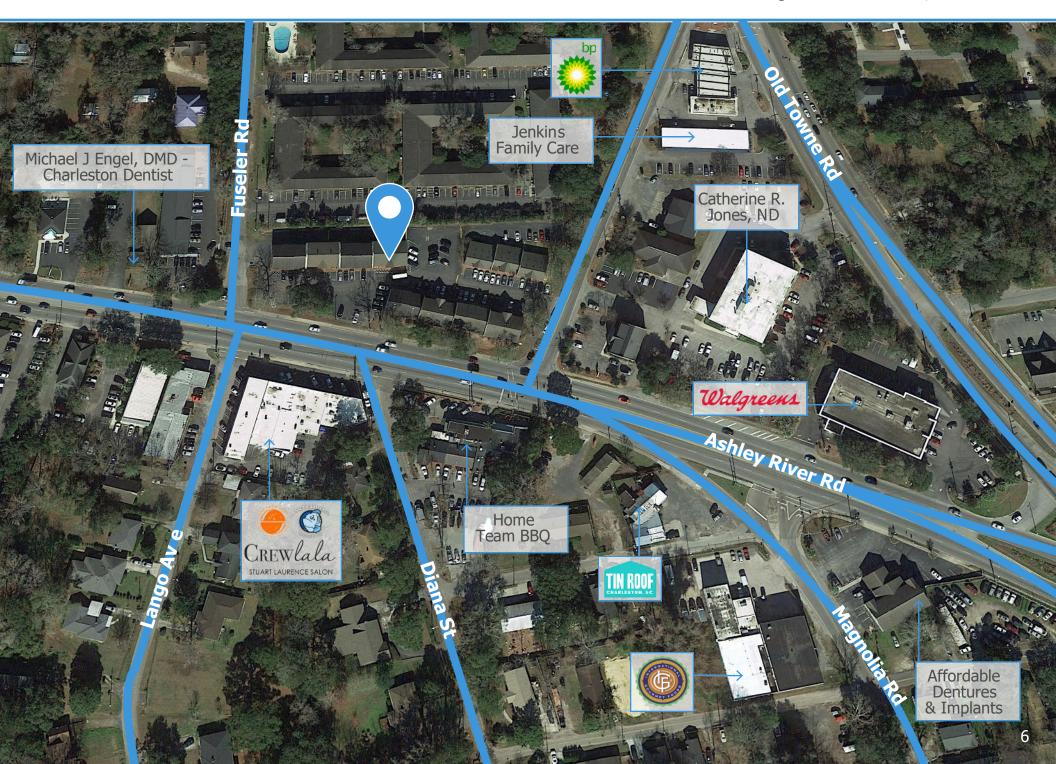

combination as multi-room office configurations

Please call for pricing.

#### **DEMOGRAPHICS**

|             | 1 Mile   | 3 Mile   | 5 Mile   |
|-------------|----------|----------|----------|
| Population  | 10,959   | 59,212   | 134,094  |
| Average HHI | \$51,208 | \$61,225 | \$59,440 |



- Convenient to Downtown (2.9 miles), I-26 (3.9 miles) and I-526 (2.4 miles)
- Quiet Location Set Back from Busy Street
- Newly Renovated
  - New Roof
  - Floor Coverings

- Exterior and Interior Paint
- Doors and Hardware
- Numerous Walkable Restaurants Nearby
- Suites Have Great Natural Light
- Rent Includes:
  - Electricity
  - Water/Sewer
  - Basic WIFI
  - Janitorial
  - Access to Conference Room
- Off-Street Parking
- Kitchenette
- Landscaping & Parking Lot
- Security





# **LOW AERIAL**