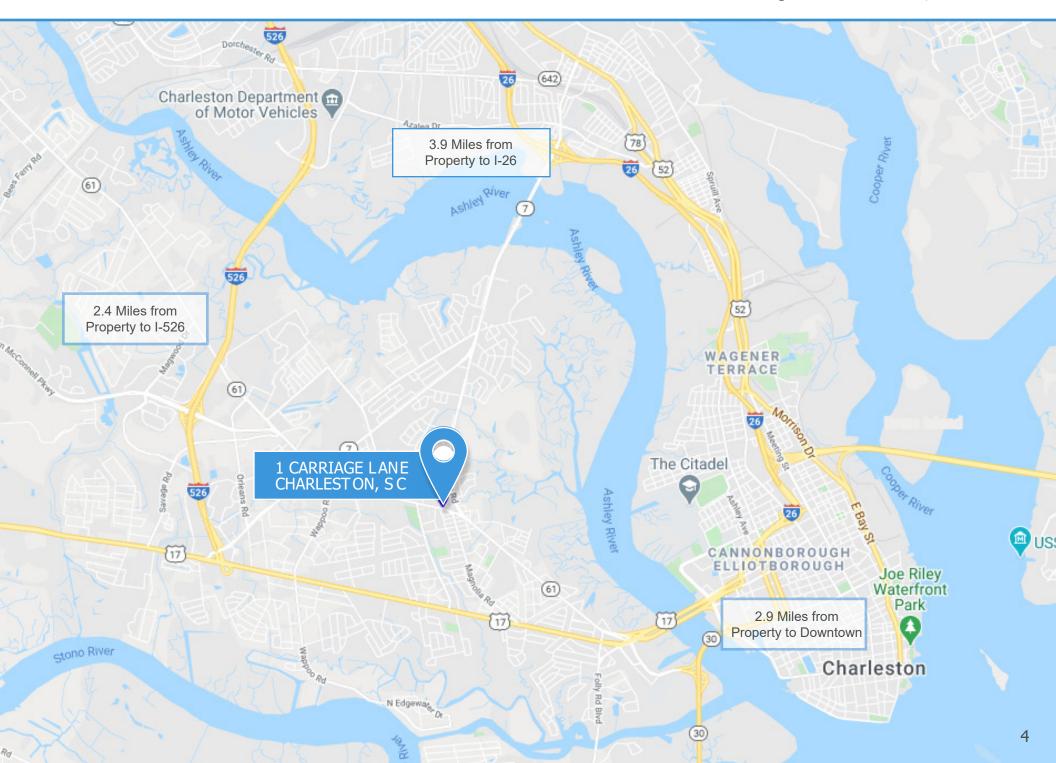

- Convenient to Downtown (2.9 miles), I-26 (3.9 miles) and I-526 (2.4 miles)
- Quiet Location Set Back from Busy Street
- Newly Renovated
  - New Roof
  - Floor Coverings

- Exterior and Interior Paint
- Doors and Hardware
- Numerous Walkable Restaurants Nearby
- Suites Have Great Natural Light
- Rent Includes:
  - Electricity
  - Water/Sewer
  - Basic WIFI
  - Janitorial
  - Access to Conference Room
- Off-Street Parking
- Kitchenette
- Landscaping & Parking Lot
- Security