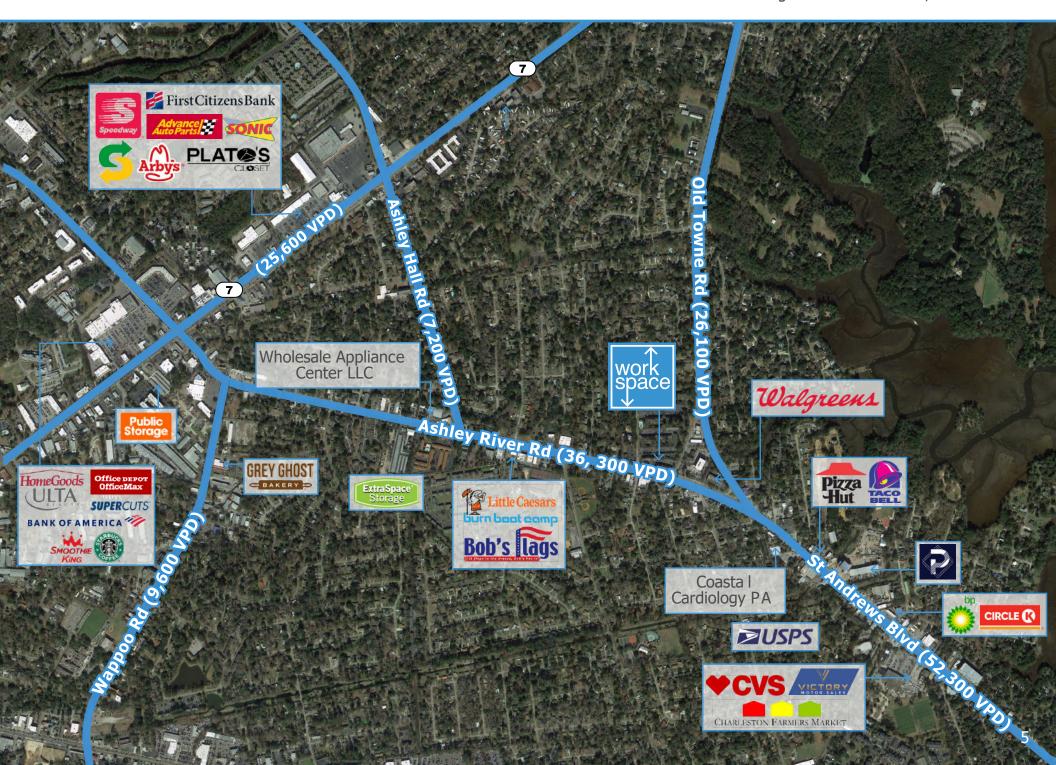

ividual offices
- In combination as multi-room office configurations

Please call for pricing.

#### **DEMOGRAPHICS**

|             | 1 Mile   | 3 Mile   | 5 Mile   |
|-------------|----------|----------|----------|
| Population  | 10,959   | 59,212   | 134,094  |
| Average HHI | \$51,208 | \$61,225 | \$59,440 |



- Convenient to Downtown (2.9 miles), I-26 (3.9 miles) and I-526 (2.4 miles)
- Quiet Location Set Back from Busy Street
- Newly Renovated
  - New Roof
  - Floor Coverings

- Exterior and Interior Paint
- Doors and Hardware
- Numerous Walkable Restaurants Nearby
- Suites Have Great Natural Light
- Rent Includes:
  - Electricity
  - Water/Sewer
  - Basic WIFI
  - Janitorial
  - Access to Conference Room
- Off-Street Parking
- Kitchenette
- Landscaping & Parking Lot
- Security





# **LOW AERIAL**