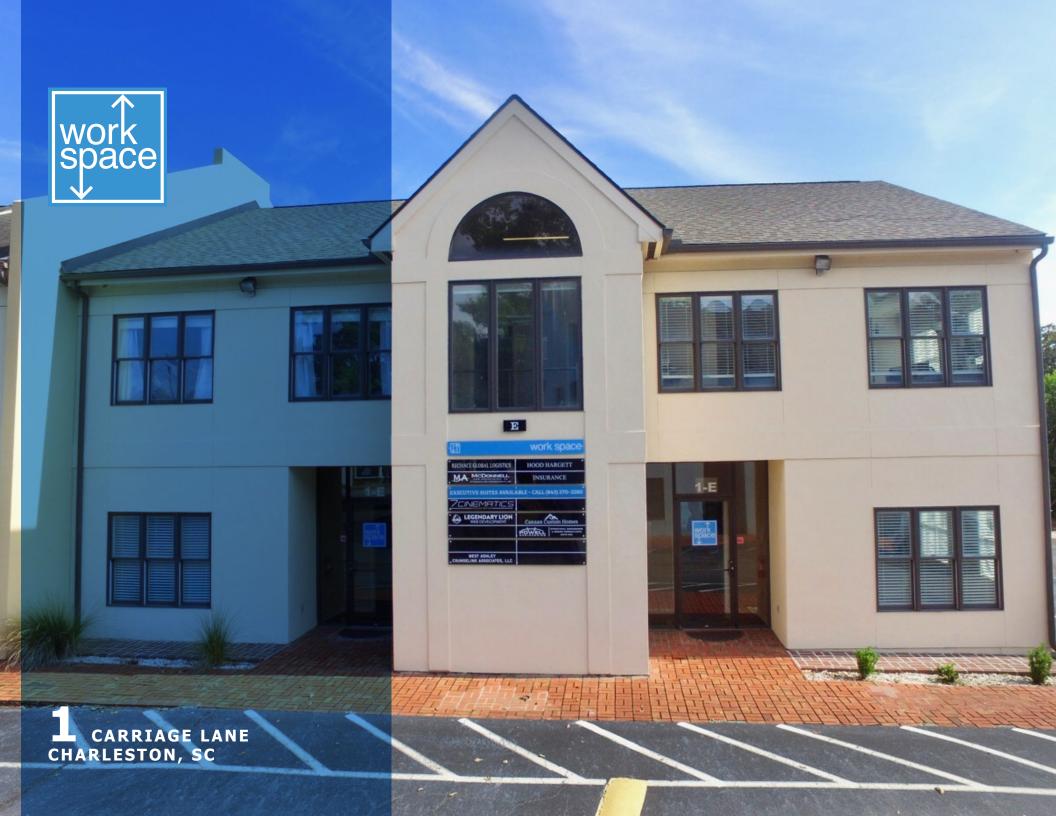

#### **HIGHLIGHTS**

Two story, newly renovated office building in the Carriage Lane Office development. 4,000 SF total. Common area and restrooms on each floor. Excellent location in West Ashley, convenient to downtown, Highway 17 (to Mt. Pleasant), James Island, and I-526/I-26 (to N. Charleston).

- Convenient to Downtown (2.9 miles), I-26 (3.9 miles) and I-526 (2.4 miles)
- Quiet Location Set Back from Busy Street
- Newly Renovated
  - New Roof
  - Floor Coverings

- Exterior and Interior Paint
- Doors and Hardware
- Numerous Walkable Restaurants Nearby
- Suites Have Great Natural Light
- Rent Includes:
  - Electricity
  - Water/Sewer
  - Basic WIFI
  - Janitorial
  - Access to Conference Room
- Off-Street Parking
- Kitchenette
- Landscaping & Parking Lot
- Security