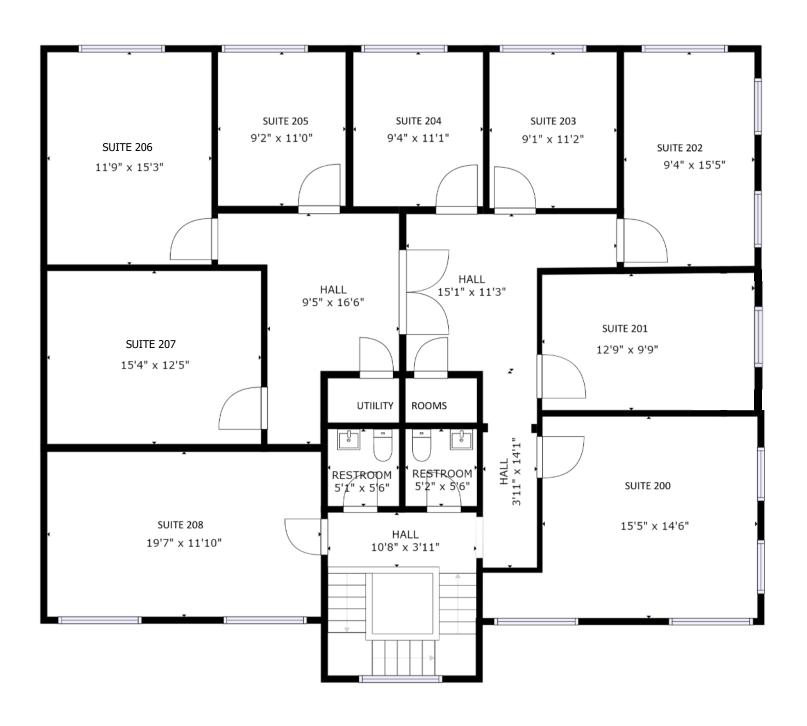

as multi-room office configurations

Please call for pricing.

#### **DEMOGRAPHICS**

|             | 1 Mile   | 3 Mile   | 5 Mile   |
|-------------|----------|----------|----------|
| Population  | 10,959   | 59,212   | 134,094  |
| Average HHI | \$51,208 | \$61,225 | \$59,440 |



- Convenient to Downtown (2.9 miles), I-26 (3.9 miles) and I-526 (2.4 miles)
- Quiet Location Set Back from Busy Street
- Newly Renovated
  - New Roof
  - Floor Coverings

- Exterior and Interior Paint
- Doors and Hardware
- Numerous Walkable Restaurants Nearby
- Suites Have Great Natural Light
- Rent Includes:
  - Electricity
  - Water/Sewer
  - Basic WIFI
  - Janitorial
  - Access to Conference Room
- Off-Street Parking
- Kitchenette
- Landscaping & Parking Lot
- Security





# **LOW AERIAL**