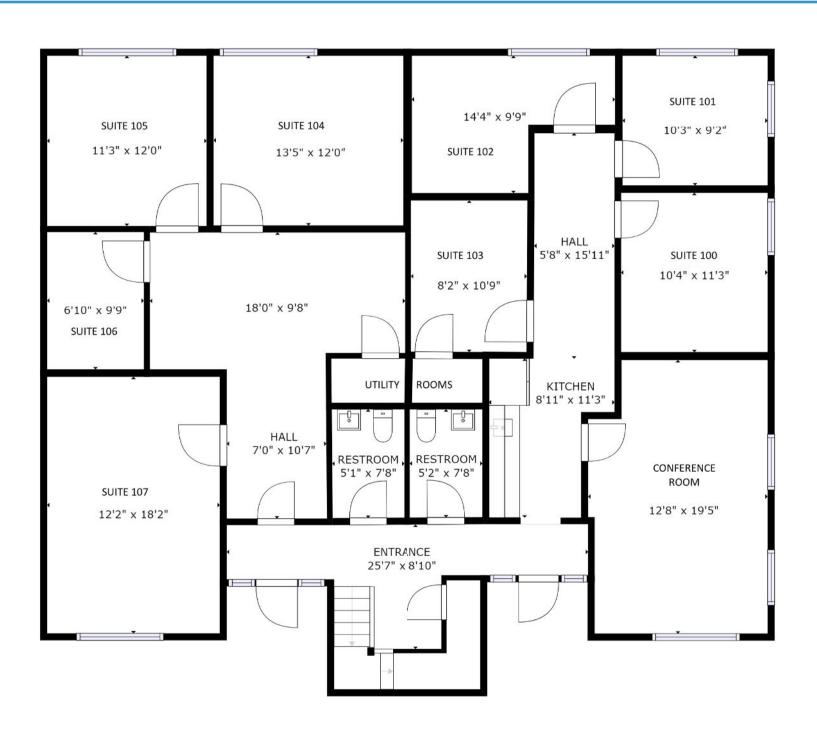

on as multi-room office configurations

Please call for pricing.

#### **DEMOGRAPHICS**

|             | 1 Mile   | 3 Mile   | 5 Mile   |
|-------------|----------|----------|----------|
| Population  | 10,959   | 59,212   | 134,094  |
| Average HHI | \$51,208 | \$61,225 | \$59,440 |



- Convenient to Downtown (2.9 miles), I-26 (3.9 miles) and I-526 (2.4 miles)
- Quiet Location Set Back from Busy Street
- Newly Renovated
  - New Roof
  - Floor Coverings

- Exterior and Interior Paint
- Doors and Hardware
- Numerous Walkable Restaurants Nearby
- Suites Have Great Natural Light
- Rent Includes:
  - Electricity
  - Water/Sewer
  - Basic WIFI
  - Janitorial
  - Access to Conference Room
- Off-Street Parking
- Kitchenette
- Landscaping & Parking Lot
- Security





# **LOW AERIAL**