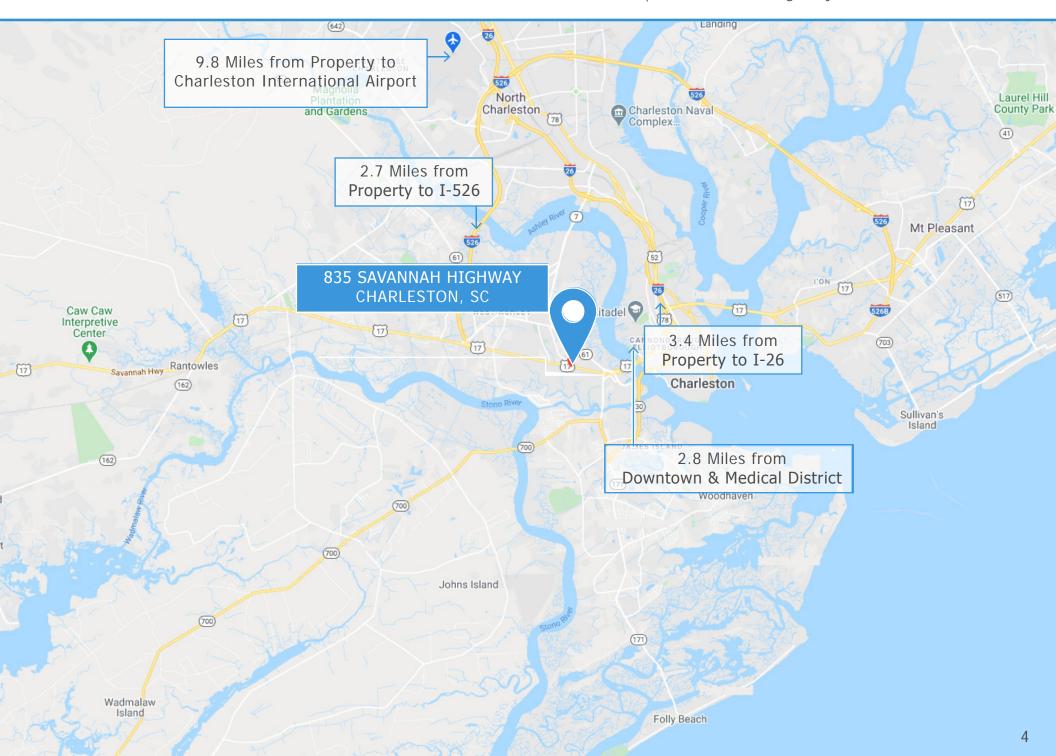

|             | 1 Mile   | 3 Mile   | 5 Mile   |
|-------------|----------|----------|----------|
| Population  | 7,964    | 73,319   | 136,185  |
| Average HHI | \$89,179 | \$68,962 | \$70,596 |

- Convenient to downtown (2.8 miles), I-526 (2.7 miles), and I-26 (3.4 miles), and the West Ashley Greenway (1 block)
- In bustling Avondale
- Numerous restaurants and shops nearby
- Newly renovated
- Please call for pricing
- Rent includes:
  - 1 free off-street parking space Access to conference room
  - Electricity
  - Water/sewer
  - Basic wifi
  - Janitorial
  - Kitchenette
  - · Desk and chair