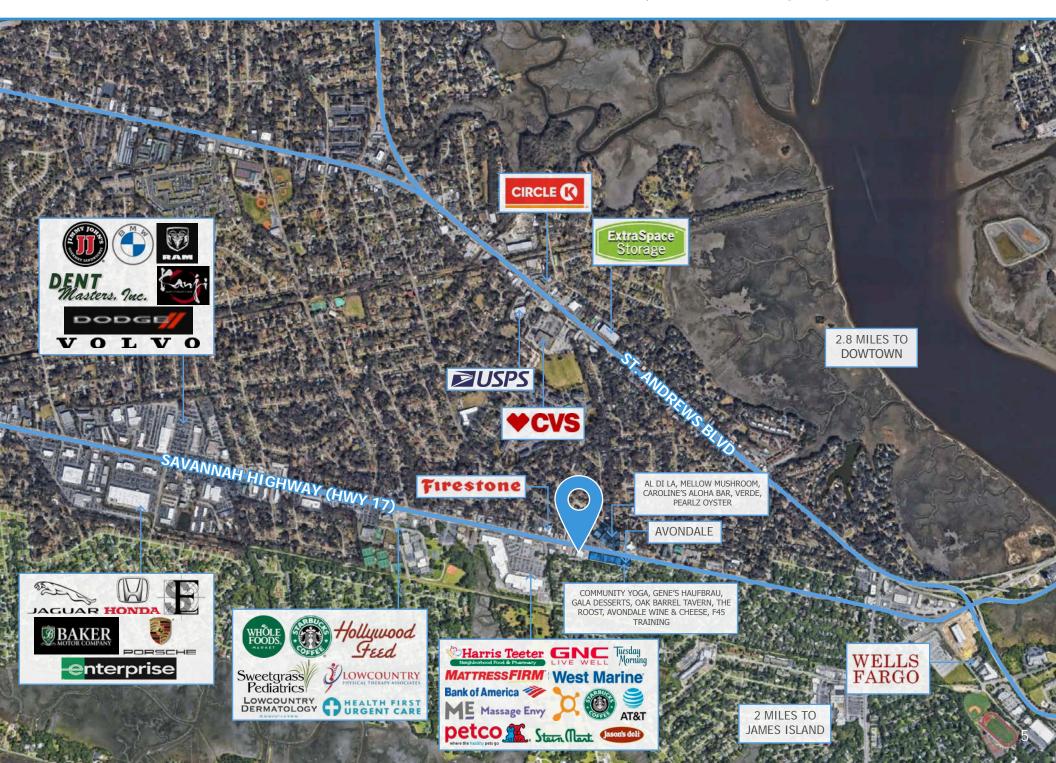

|             | 1 Mile   | 3 Mile   | 5 Mile   |
|-------------|----------|----------|----------|
| Population  | 7,964    | 73,319   | 136,185  |
| Average HHI | \$89,179 | \$68,962 | \$70,596 |

- Convenient to downtown (2.8 miles), I-526 (2.7 miles), and I-26 (3.4 miles), and the West Ashley Greenway (1 block)
- In bustling Avondale
- Numerous restaurants and shops nearby
- Newly renovated
- Please call for pricing
- Rent includes:
  - 1 free off-street parking space Access to conference room
  - Electricity
  - Water/sewer
  - Basic wifi
  - Janitorial
  - Kitchenette
  - · Desk and chair