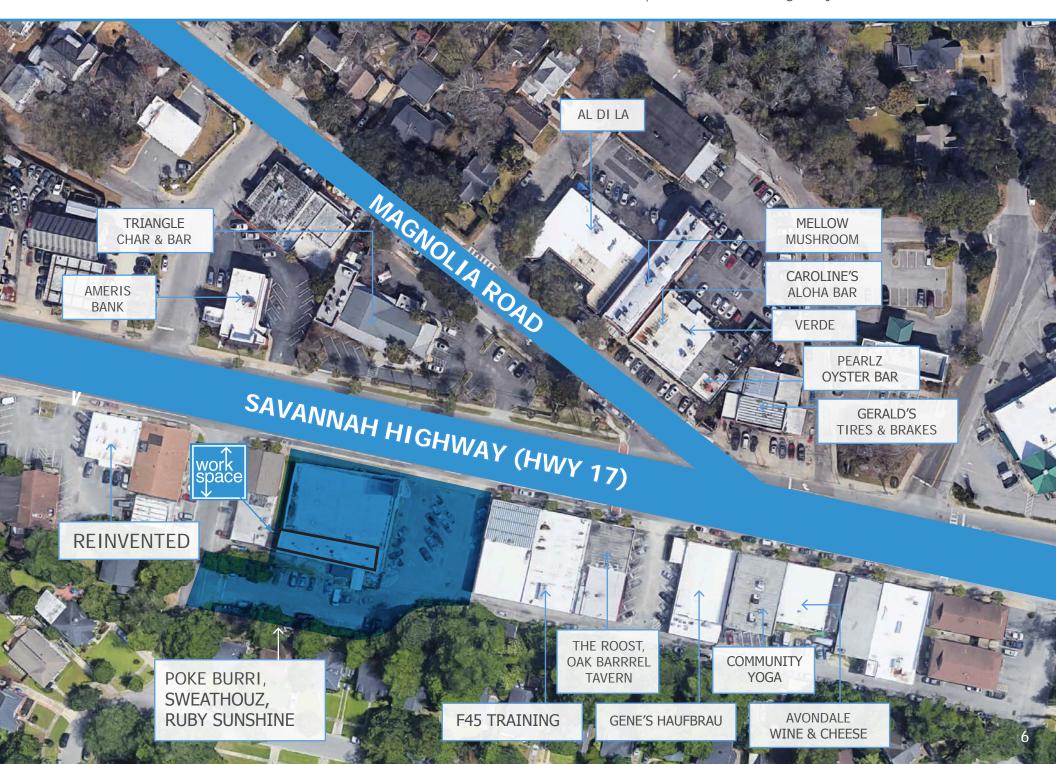

#### HIGHLIGHTS

The Victory is a redevelopment of an iconic building in an excellent location in the bustling Avondale area of West Ashley. All executive suites are on the second floor, with restaurants and retail on street level.