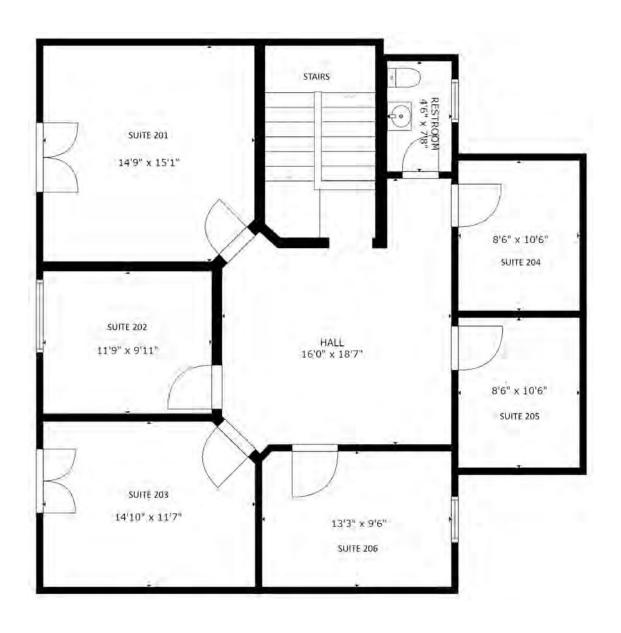

- Access to conference room
- Kitchenette
- Security

FIRST FLOOR: 2546 SQFT

SECOND FLOOR: 1267 SQFT