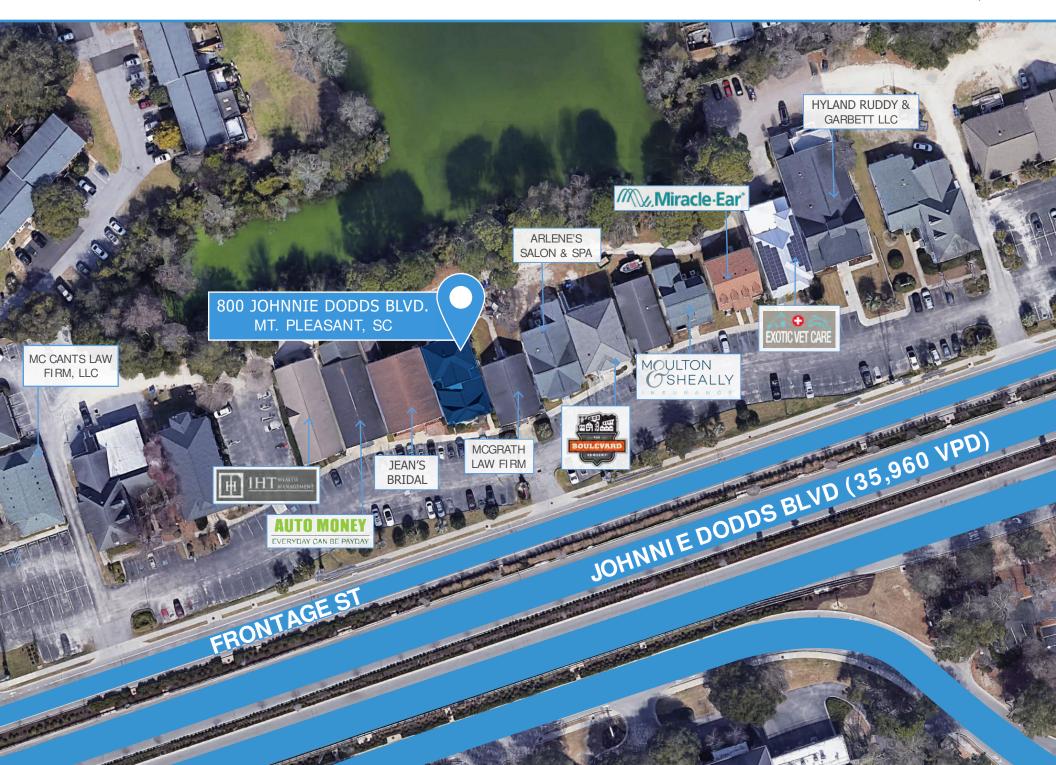

## **HIGHLIGHTS**

Newly renovated two-story building in LaFayette Village offering a bright, airy feel; large conference room; and large, welcoming reception area. Excellent location and visibility on Mt. Pleasant's busiest corridor, Johnnie Dodds Blvd./Hwy. 17. Only 4.5 miles/10 minutes to downtown. Choose a downstairs office for easy access or a second-floor space overlooking a pond — a perfect spot to take a break.

## **DEMOGRAPHICS**

|             | 1 Mile    | 3 Mile    | 5 Mile    |
|-------------|-----------|-----------|-----------|
| Population  | 10,144    | 45,934    | 104,704   |
| Average HHI | \$129,681 | \$129,168 | \$121,991 |