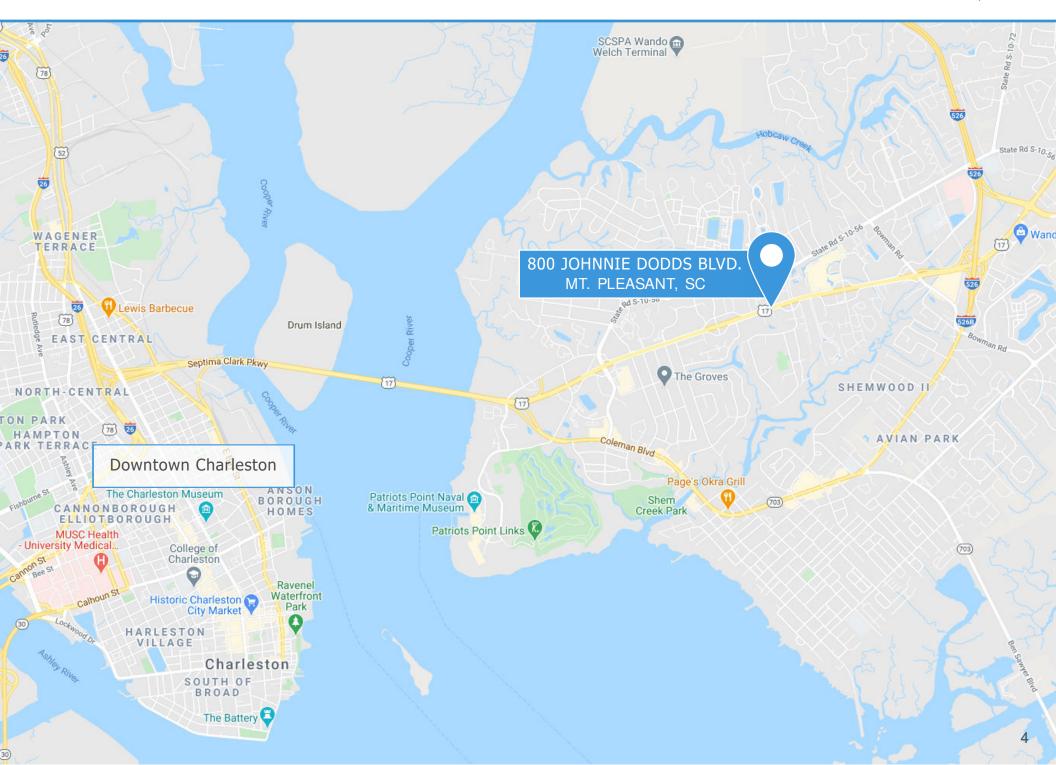

## **HIGHLIGHTS**

Newly renovated two-story building in LaFayette Village offering a bright, airy feel; large conference room; and large, welcoming reception area. Excellent location and visibility on Mt. Pleasant's busiest corridor, Johnnie Dodds Blvd./Hwy. 17. Only 4.5 miles/10 minutes to downtown. Choose a downstairs office for easy access or a second-floor space overlooking a pond — a perfect spot to take a break.