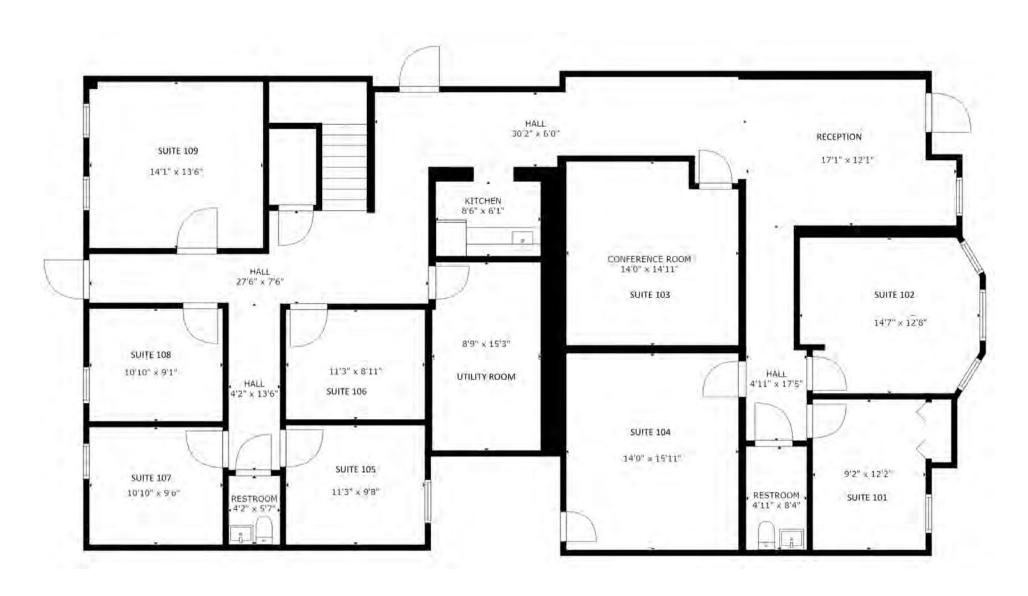

- Access to conference room
- Kitchenette
- Security

FIRST FLOOR: 2546 SQFT

SECOND FLOOR: 1267 SQFT