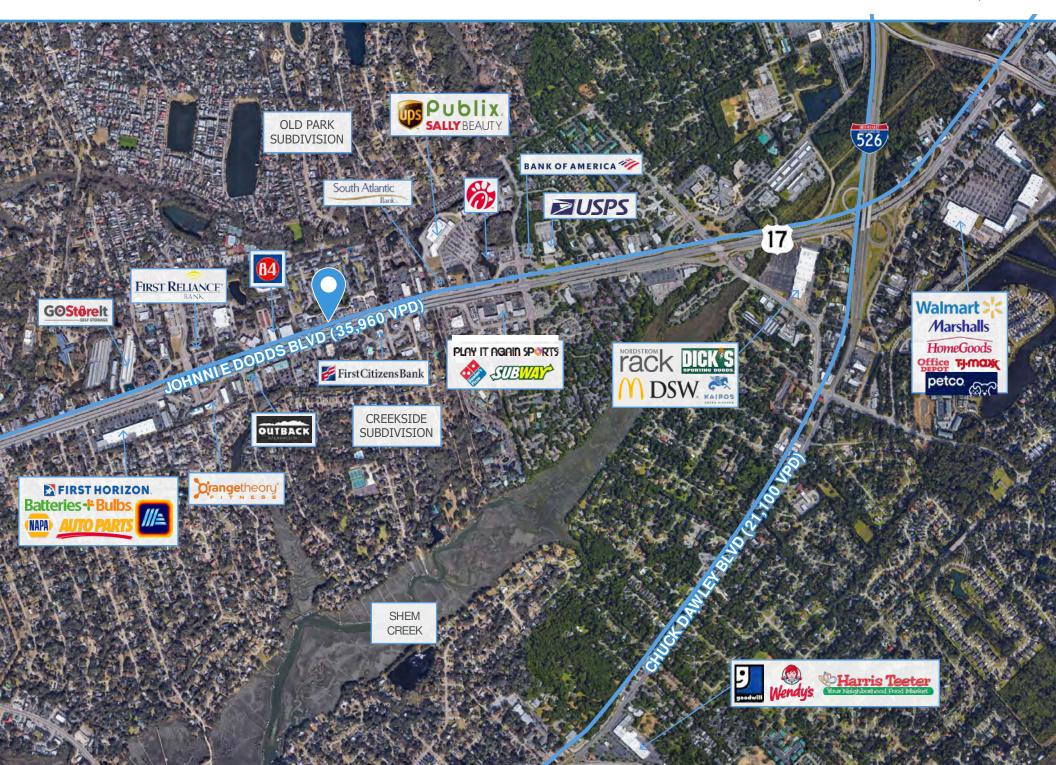

## **HIGHLIGHTS**

Newly renovated two-story building in LaFayette Village offering a bright, airy feel; large conference room; and large, welcoming reception area. Excellent location and visibility on Mt. Pleasant's busiest corridor, Johnnie Dodds Blvd./Hwy. 17. Only 4.5 miles/10 minutes to downtown. Choose a downstairs office for easy access or a second-floor space overlooking a pond — a perfect spot to take a break.

- Newly renovated for a bright, airy atmosphere
- Located on Mt. Pleasant's busiest corridor: Johnnie Dodds Blvd. / Hwy. 17
- Highly visible, well-known office park
- On-site parking available
- Shared conference rom
- Only 4.5 miles / 10 minutes to downtown
- Second floor offers a porch area overlooking a pond
- Rent includes:
  - Electricity
  - Water/sewer
  - Basic wifi
  - Janitorial