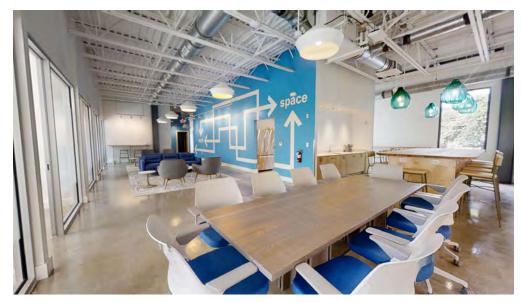

#### **HIGHLIGHTS**

New construction of a brand-new building designed by local architect David Thompson. The entire first floor of the building is offered by workspace with flexible office solutions for every need, including executive office suites, co-working office space, and dedicated desk spaces available. The open, airy plan is an invitation to collaborate and provides a safe environment for the connectivity with peers that cannot be replicated in an online environment.

- > NEW CONSTRUCTION
- > LARGE CONFERENCE ROOM WITH TV FOR PRESENTATIONS
- > 24/7 KEY CARD ACCESS
- > ELEVATOR
- > CAFE; UNLIMITED COFFEE
- > KITCHEN
- > LOUNGE AREA
- > 3 PHONE BOOTHS
- > PRINTER / COPIER / SCANNER
- > WIFI
- > ONSITE PARKING