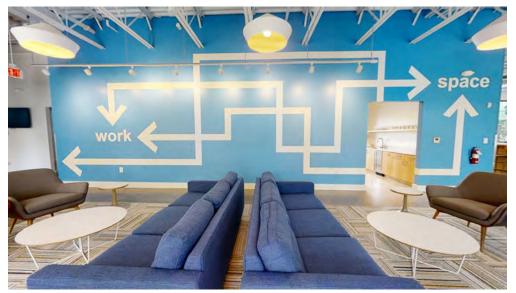

#### **HIGHLIGHTS**

New construction of a brand-new building designed by local architect David Thompson. The entire first floor of the building is offered by workspace with flexible office solutions for every need, including executive office suites, co-working office space, and dedicated desk spaces available. The open, airy plan is an invitation to collaborate and provides a safe environment for the connectivity with peers that cannot be replicated in an online environment.

- > NEW CONSTRUCTION
- > LARGE CONFERENCE ROOM WITH TV FOR PRESENTATIONS
- > 24/7 KEY CARD ACCESS
- > ELEVATOR
- > CAFE; UNLIMITED COFFEE
- > KITCHEN
- > LOUNGE AREA
- > 3 PHONE BOOTHS
- > PRINTER / COPIER / SCANNER
- > WIFI
- > ONSITE PARKING