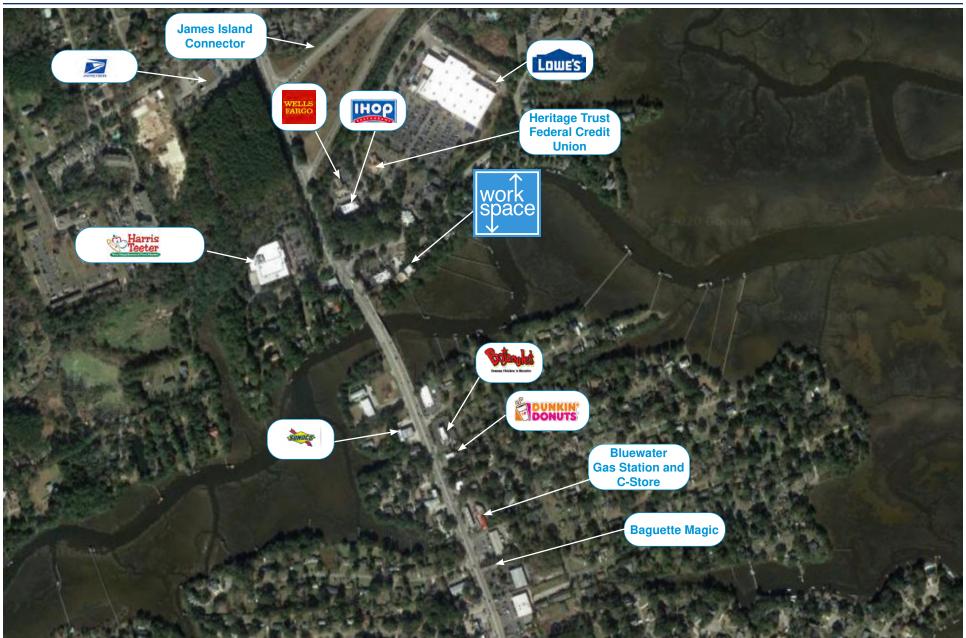

# **Low Aerial**

The waterfront property offers great marsh views of Ellis Creek with large windows and natural light. Excellent location on James Island near Lowe's, Harris Teeter, and USPS. Extremely convenient to downtown, with only 1 stoplight traveling via the James Island connector.