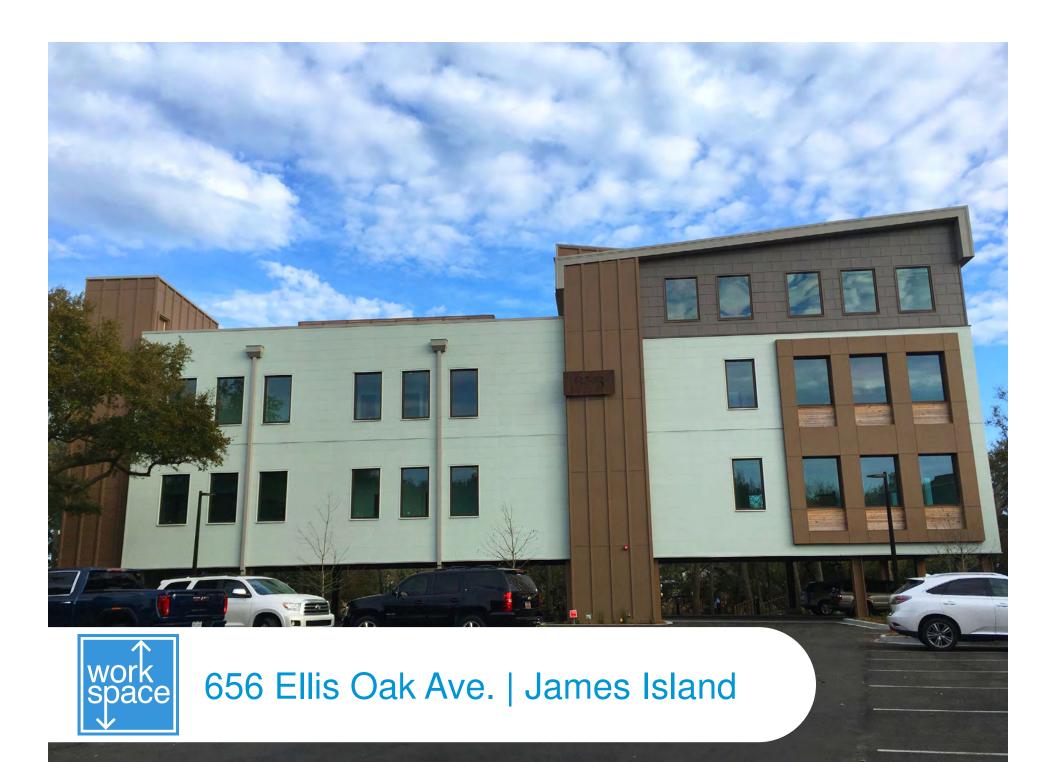

# **Property Information**

# **Property and Location Highlights**

#### **HIGHLIGHTS**

New construction of a brand-new building designed by local architect David Thompson. The entire first floor of the building is offered by workspace with flexible office solutions for every need, including executive office suites, co-working office space, and dedicated desk spaces available. The open, airy plan is an invitation to collaborate and provides a safe environment for the connectivity with peers that cannot be replicated in an online environment.

The waterfront property offers great marsh views of Ellis Creek with large windows and natural light. Excellent location on James Island near Lowe's, Harris Teeter, and USPS. Extremely convenient to downtown, with only 1 stoplight traveling via the James Island connector.