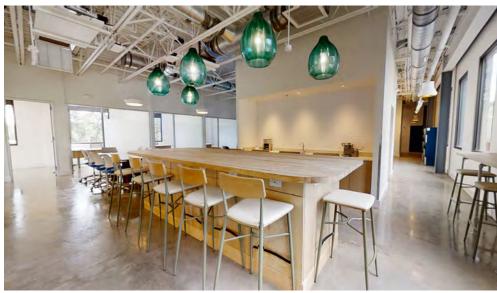

- > NEW CONSTRUCTION
- > LARGE CONFERENCE ROOM WITH TV FOR PRESENTATIONS
- > 24/7 KEY CARD ACCESS
- > ELEVATOR
- > CAFE; UNLIMITED COFFEE
- > KITCHEN
- > LOUNGE AREA
- > 3 PHONE BOOTHS
- > PRINTER / COPIER / SCANNER
- > WIFI
- > ONSITE PARKING

#### **FLOATING WORKSPACE**

(available in cafe area, community table, lounge area, and various bar tables)

STORAGE LOCKER

**USE OF PHONE BOOTHS** 