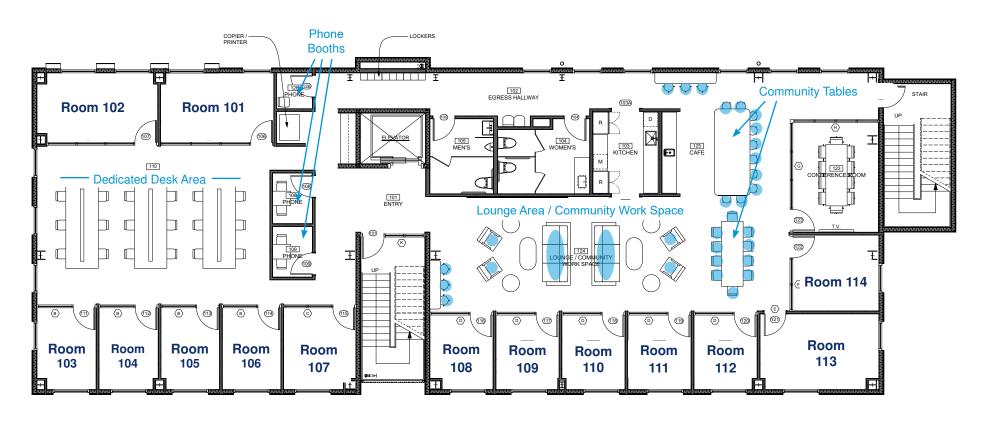

# Floor Plan

### Ellis Oak Avenue | Parking

Seating Available for Hot Desk

Ellis Creek