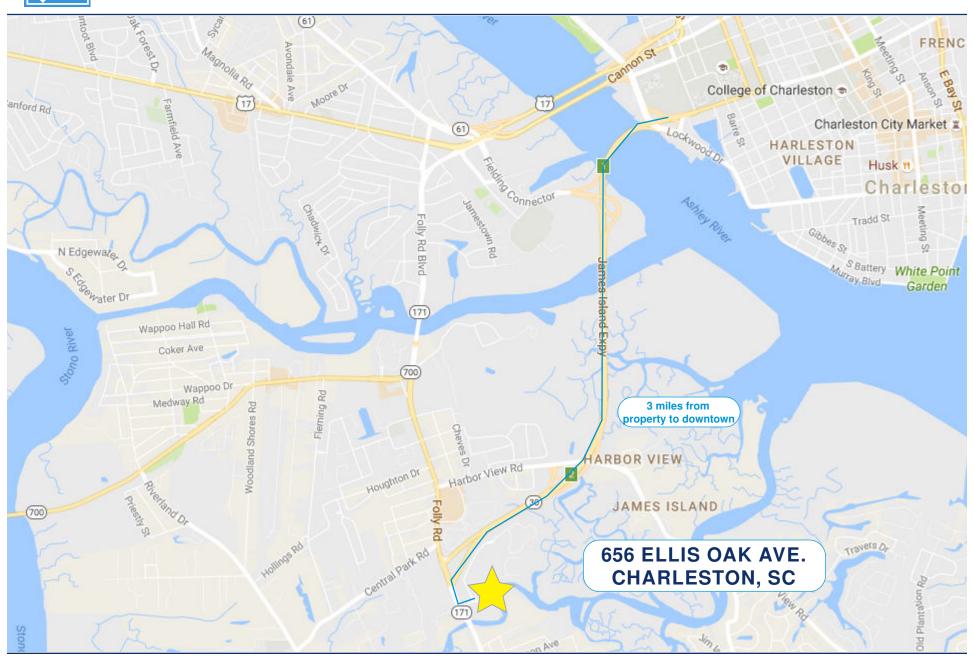

# **Locator Map**

The waterfront property offers great marsh views of Ellis Creek with large windows and natural light. Excellent location on James Island near Lowe's, Harris Teeter, and USPS. Extremely convenient to downtown, with only 1 stoplight traveling via the James Island connector.