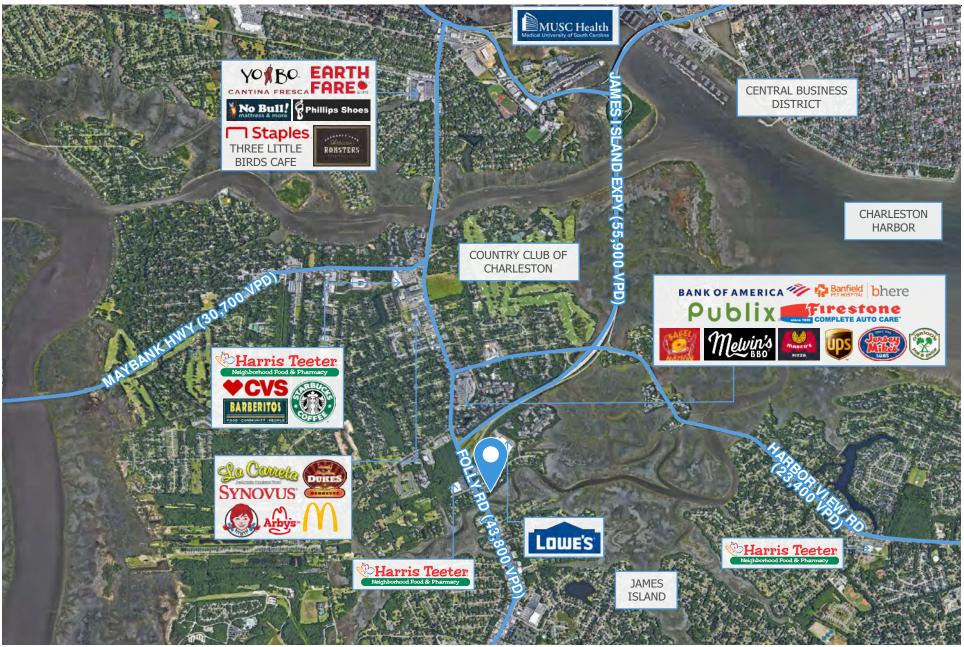

# **Locator Map**

The waterfront property offers great marsh views of Ellis Creek with large windows and natural light. Excellent location on James Island near Lowe's, Harris Teeter, and USPS. Extremely convenient to downtown, with only 1 stoplight traveling via the James Island connector.