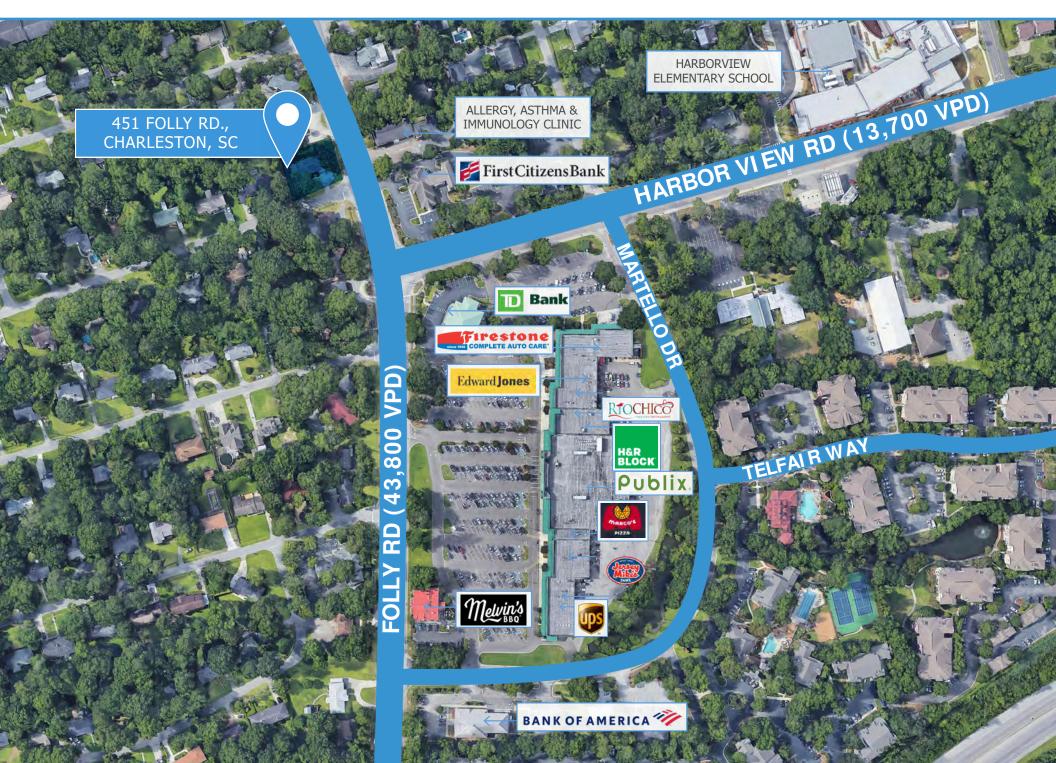

## **HIGHLIGHTS**

Newly renovated in an excellent location on James Island adjacent to Harbor View Road and Publix. Great visibility with signage available on heavily traveled Folly Rd. Extremely convenient to downtown via James Island Connector (3.5 miles). This office is powered by solar and offers a shaded electric car charging station. One suite has a private entrance and all suites share a patio and fenced back yard. Many restaurants within a minute's drive.

- Off-street parking
- Opportunity to have shaded electric car charging station
- Signage available on heavily traveled Folly Rd. (VPD = 43,800)
- One suite with private entrance
- Patio and fenced backyard
- Solar panels provide approximately 20% of the power used by the building
- Convenient to downtown (3.5 miles), via James Island Connector, only 1 stoplight
- Many restaurants within a minute's drive
- Conference room available for executive suites
- Rent Includes:
  - Electricity
  - Water/Sewer
  - Basic WIFI
  - Janitorial