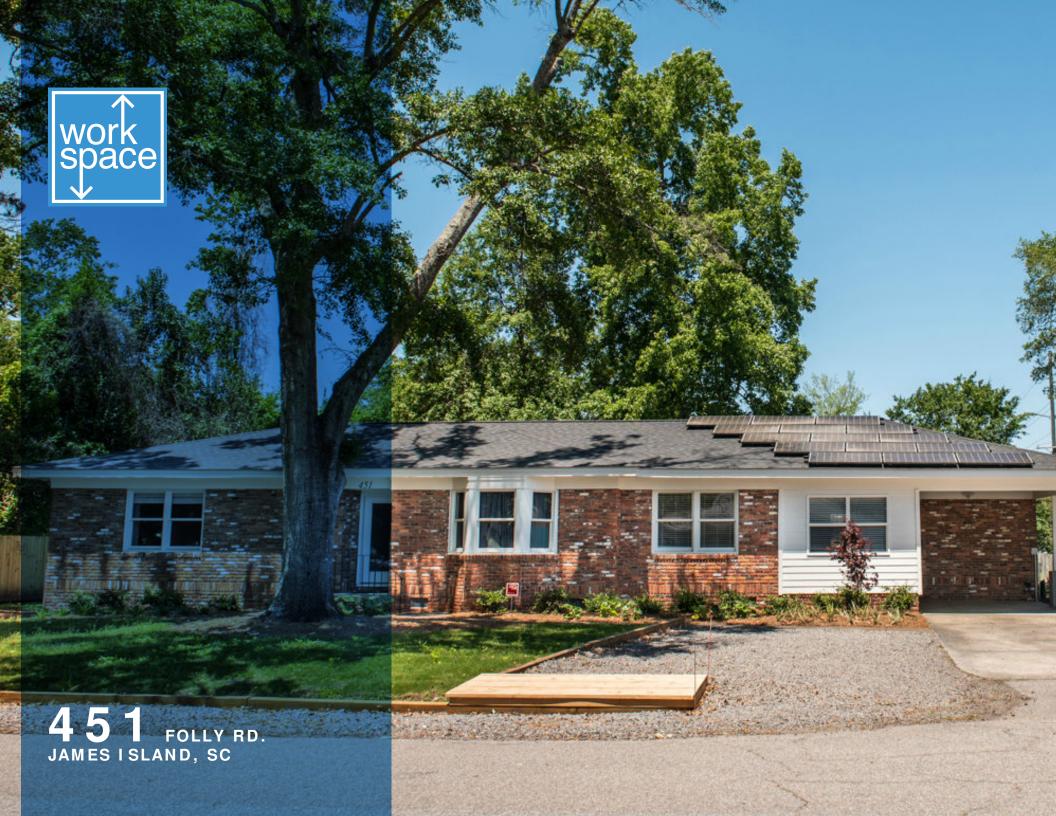

## **HIGHLIGHTS**

Newly renovated in an excellent location on James Island adjacent to Harbor View Road and Publix. Great visibility with signage available on heavily traveled Folly Rd. Extremely convenient to downtown via James Island Connector (3.5 miles). This office is powered by solar and offers a shaded electric car charging station. One suite has a private entrance and all suites share a patio and fenced back yard. Many restaurants within a minute's drive.

- Off-street parking
- Opportunity to have shaded electric car charging station
- Signage available on heavily traveled Folly Rd. (VPD = 43,800)
- One suite with private entrance
- Patio and fenced backyard
- Solar panels provide approximately 20% of the power used by the building
- Convenient to downtown (3.5 miles), via James Island Connector, only 1 stoplight
- Many restaurants within a minute's drive
- Conference room available for executive suites
- Rent Includes:
  - Electricity
  - Water/Sewer
  - Basic WIFI
  - Janitorial