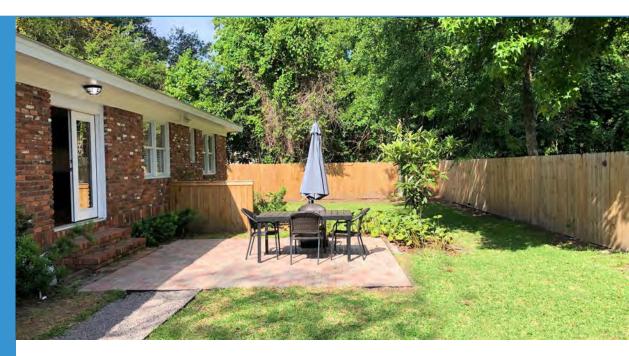

## **HIGHLIGHTS**

Newly renovated in an excellent location on James Island adjacent to Harbor View Road and Publix. Great visibility with signage available on heavily traveled Folly Rd. Extremely convenient to downtown via James Island Connector (3.5 miles). This office is powered by solar and offers a shaded electric car charging station. One suite has a private entrance and all suites share a patio and fenced back yard. Many restaurants within a minute's drive.

- Off-street parking
- Opportunity to have shaded electric car charging station
- Signage available on heavily traveled Folly Rd. (VPD = 43,800)
- One suite with private entrance
- Patio and fenced backyard
- Solar panels provide approximately 20% of the power used by the building
- Convenient to downtown (3.5 miles), via James Island Connector, only 1 stoplight
- Many restaurants within a minute's drive
- Conference room available for executive suites
- Rent Includes:
  - Electricity
  - Water/Sewer
  - Basic WIFI
  - Janitorial