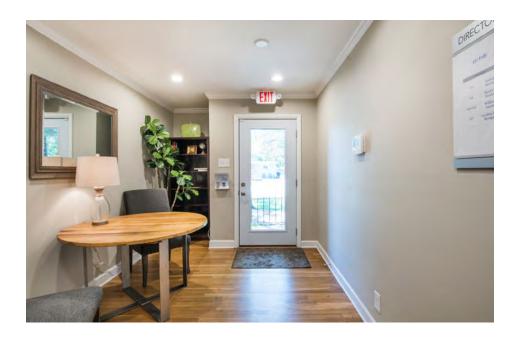

## **HIGHLIGHTS**

Newly renovated in an excellent location on James Island adjacent to Harbor View Road and Publix. Great visibility with signage available on heavily traveled Folly Rd. Extremely convenient to downtown via James Island Connector (3.5 miles). This office is powered by solar and offers a shaded electric car charging station. One suite has a private entrance and all suites share a patio and fenced back yard. Many restaurants within a minute's drive.

- Off-street parking
- Opportunity to have shaded electric car charging station
- Signage available on heavily traveled Folly Rd. (VPD = 43,800)
- One suite with private entrance
- Patio and fenced backyard
- Solar panels provide approximately 20% of the power used by the building
- Convenient to downtown (3.5 miles), via James Island Connector, only 1 stoplight
- Many restaurants within a minute's drive
- Conference room available for executive suites
- Rent Includes:
  - Electricity
  - Water/Sewer
  - Basic WIFI
  - Janitorial

- Access to conference room
- Kitchenette
- Security