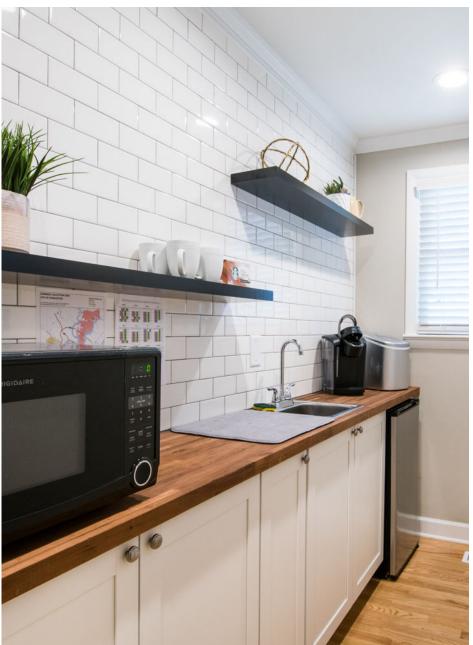

| 1 Mile   | 3 Mile    | 5 Mile   |
|-------------|----------|-----------|----------|
| Population  | 6,743    | 53,890    | 120,975  |
| Average HHI | \$94,290 | \$106,354 | \$97,418 |



- Off-street parking
- Opportunity to have shaded electric car charging station
- Signage available on heavily traveled Folly Rd. (VPD = 43,800)
- One suite with private entrance
- Patio and fenced backyard
- Solar panels provide approximately 20% of the power used by the building
- Convenient to downtown (3.5 miles), via James Island Connector, only 1 stoplight
- Many restaurants within a minute's drive
- Conference room available for executive suites
- Rent Includes:
  - Electricity
  - Water/Sewer
  - Basic WIFI
  - Janitorial

- Access to conference room
- Kitchenette
- Security