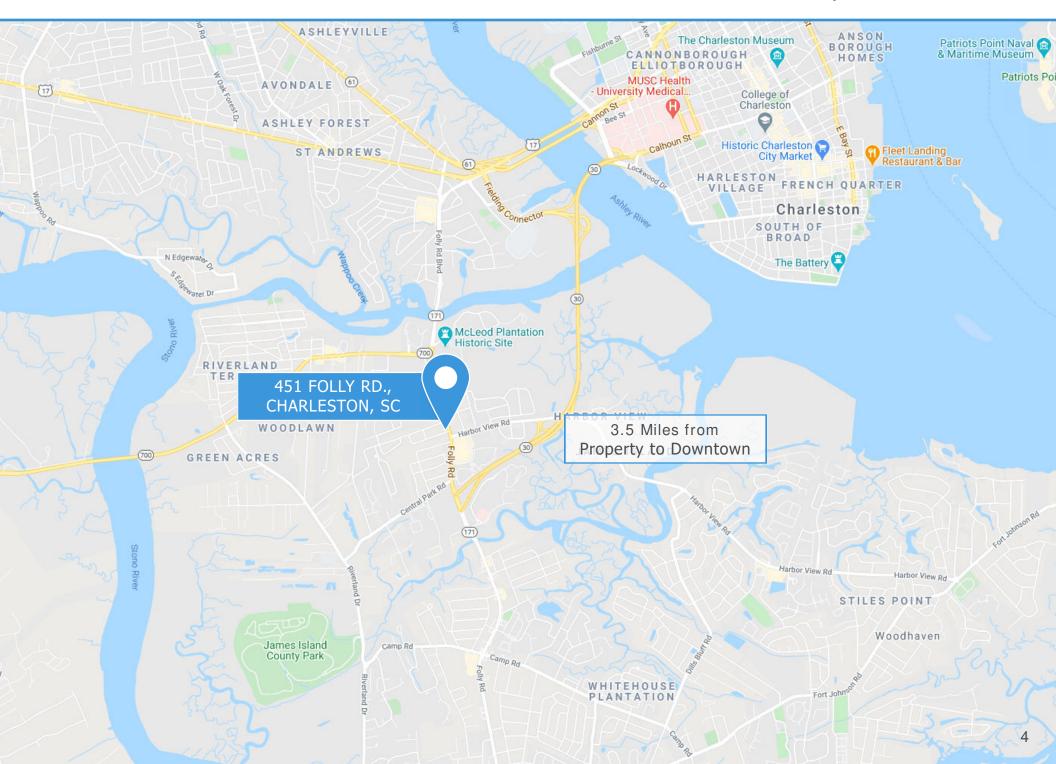

## **HIGHLIGHTS**

Newly renovated in an excellent location on James Island adjacent to Harbor View Road and Publix. Great visibility with signage available on heavily traveled Folly Rd. Extremely convenient to downtown via James Island Connector (3.5 miles). This office is powered by solar and offers a shaded electric car charging station. One suite has a private entrance and all suites share a patio and fenced back yard. Many restaurants within a minute's drive.

- Off-street parking
- Opportunity to have shaded electric car charging station
- Signage available on heavily traveled Folly Rd. (VPD = 43,800)
- One suite with private entrance
- Patio and fenced backyard
- Solar panels provide approximately 20% of the power used by the building
- Convenient to downtown (3.5 miles), via James Island Connector, only 1 stoplight
- Many restaurants within a minute's drive
- Conference room available for executive suites
- Rent Includes:
  - Electricity
  - Water/Sewer
  - Basic WIFI
  - Janitorial