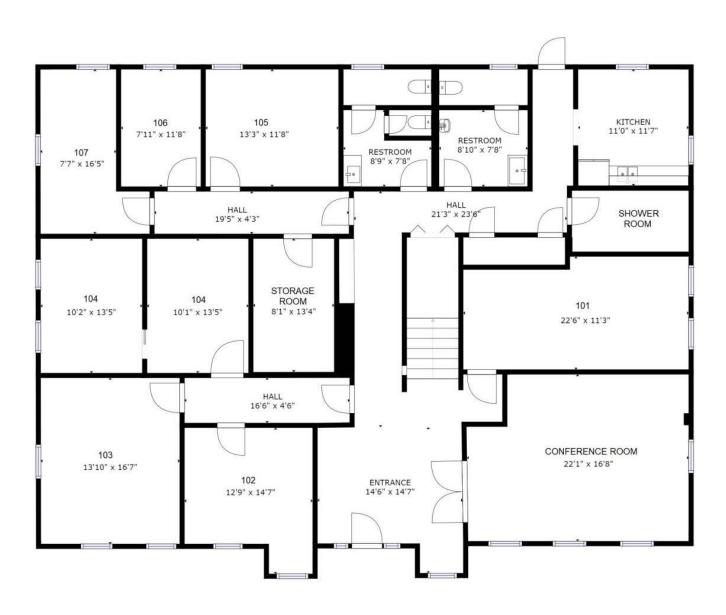

- · Access to conference room
- Kitchenette
- Security

FIRST FLOOR: 1987 SQFT

SECOND FLOOR: 2592 SQFT