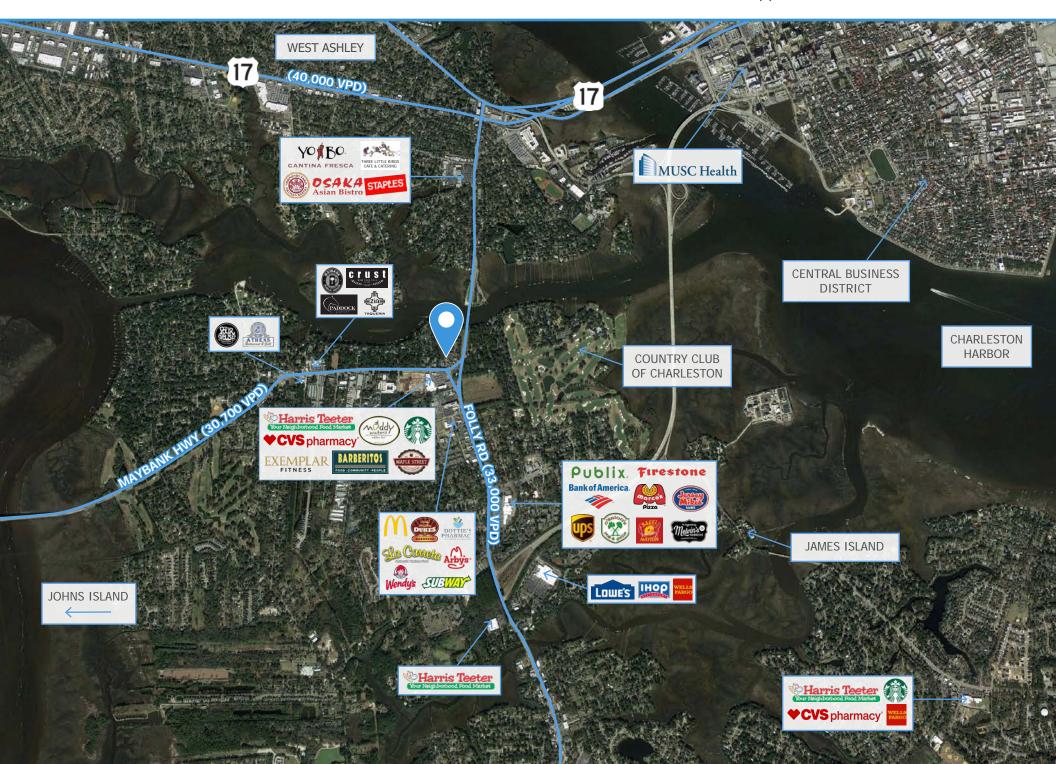

#### HIGHLIGHTS

Newly renovated building. Excellent location on James Island directly across from the Harris Teeter shopping center at the corner of Folly Rd. and Maybank Hwy. Extremely convenient to downtown (3.2 miles), West Ashley, and Johns Island. Walk over to the Charleston Crab House for lunch on the water.