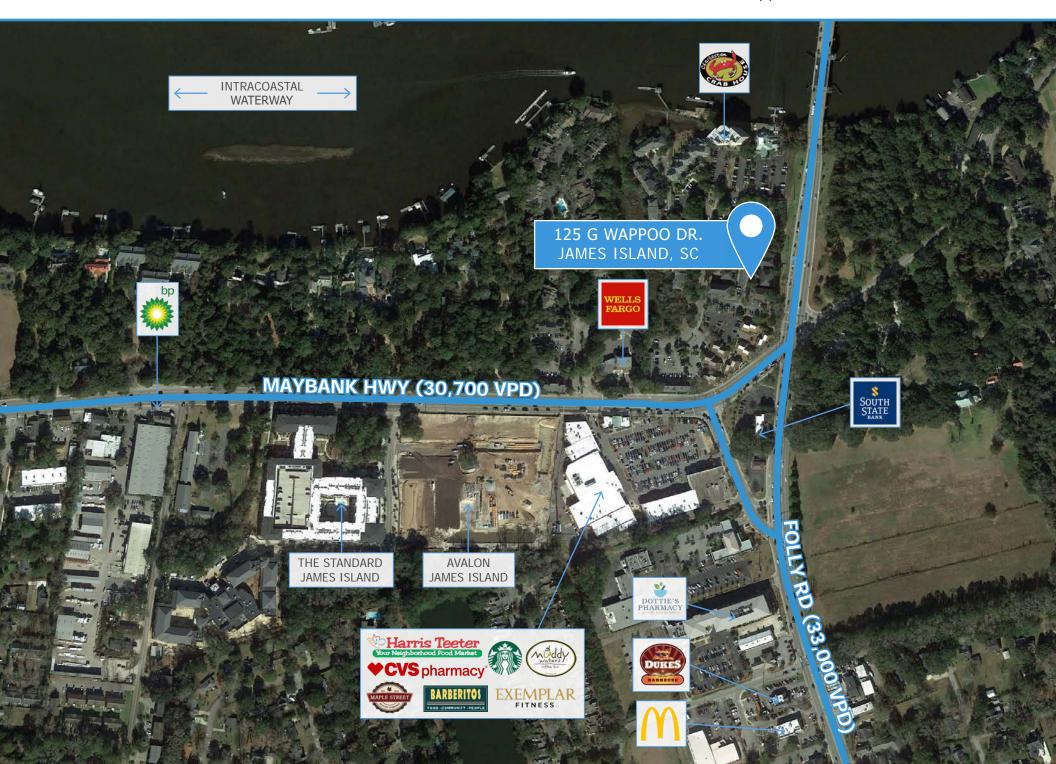

#### HIGHLIGHTS

Newly renovated building. Excellent location on James Island directly across from the Harris Teeter shopping center at the corner of Folly Rd. and Maybank Hwy. Extremely convenient to downtown (3.2 miles), West Ashley, and Johns Island. Walk over to the Charleston Crab House for lunch on the water.