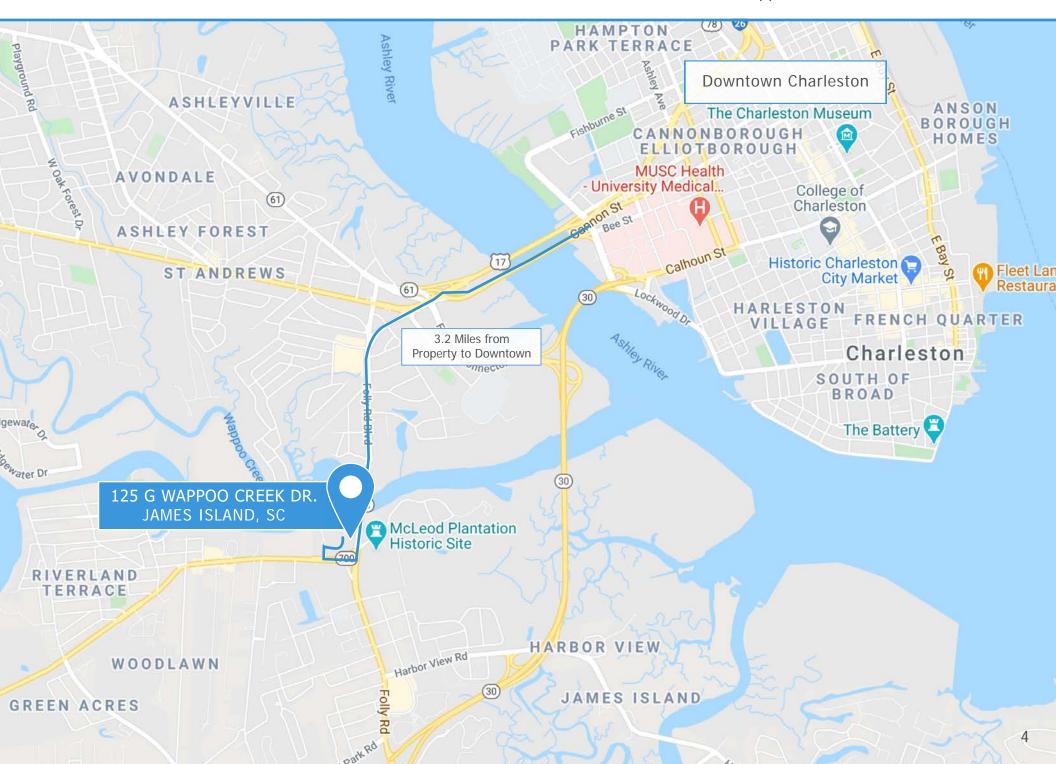

#### HIGHLIGHTS

Newly renovated building. Excellent location on James Island directly across from the Harris Teeter shopping center at the corner of Folly Rd. and Maybank Hwy. Extremely convenient to downtown (3.2 miles), West Ashley, and Johns Island. Walk over to the Charleston Crab House for lunch on the water.