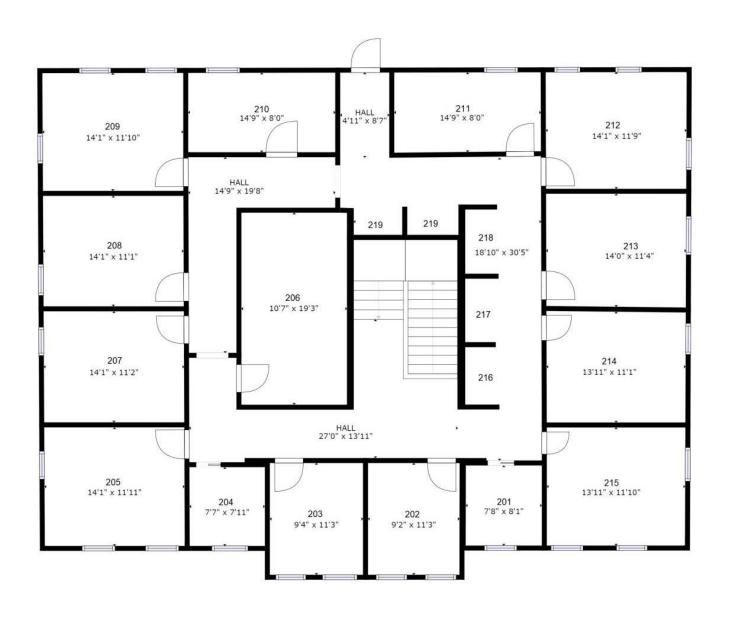

- · Access to conference room
- Kitchenette
- Security

FIRST FLOOR: 1987 SQFT

SECOND FLOOR: 2592 SQFT