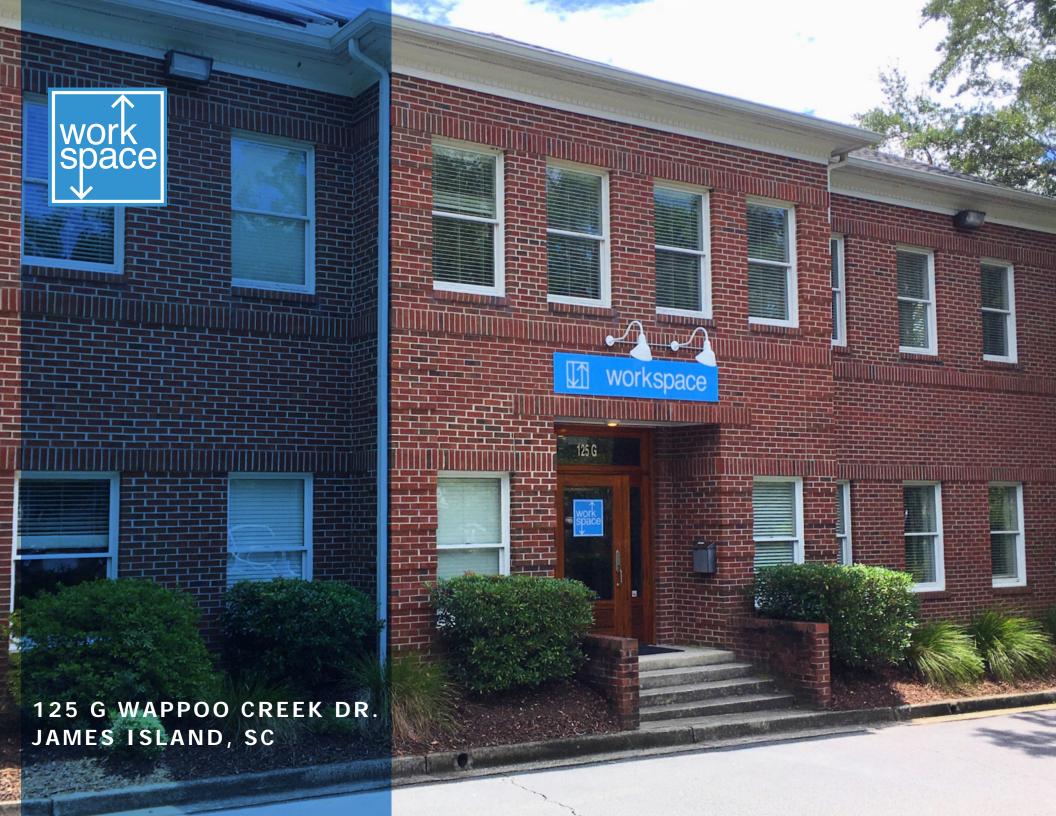

#### HIGHLIGHTS

Newly renovated building. Excellent location on James Island directly across from the Harris Teeter shopping center at the corner of Folly Rd. and Maybank Hwy. Extremely convenient to downtown (3.2 miles), West Ashley, and Johns Island. Walk over to the Charleston Crab House for lunch on the water.